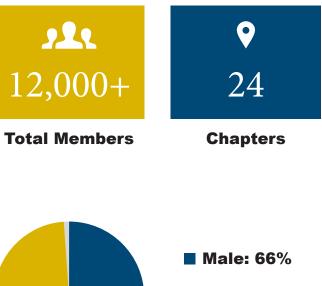

By sponsoring and exhibiting with IASA, insurance, systems, accounting, finance, risk, claims, actuary, and other related audiences have access to one of the largest insurance, systems, and accounting-based audiences – from individual members to carriers. These members are leaders in their field, industry influencers, and key decision makers that are shaping the future landscape of the industry. IASA events are a prime opportunity for you to have direct access to the practitioners who understand both the history and the future of the greater industry. These are the people you want to align your brand and services with, and you will only find them at IASA – nearly 13,000 members and growing.

#### **Member Mix**

Male: 66%
Female: 33%
Other: 1%

Includes:

- All IASA Xchange™ Presenting
- IASA Xchange™ Lite Presenting
- IASA OnPOINT Partnering
- All 24 chapter meetings (Diamond Sponsor, 2 per year)
- Membership communications
- Organization-wide marketing (digital, social, print, and web) in all national and chapter events, career fair, socials, publications, and all channels enterprise-wide