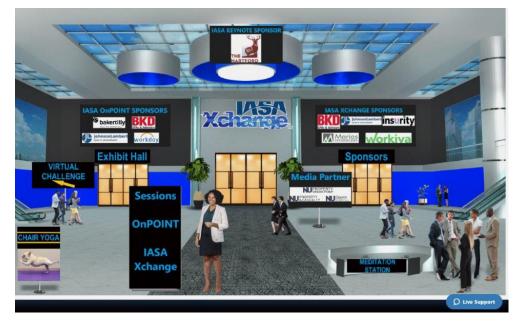

#### IASA Xchange<sup>™</sup> lite

Three times per year, a smaller version of IASA Xchange<sup>™</sup> is held virtually as IASA Xchange<sup>™</sup> lite. These one or two-day events provide engaging professional development opportunities for members, reaching them wherever they are, ensuring our members have regular, consistent educational opportunities to keep them abreast of industry trends, best practices, and lessons learned. IASA Xchange<sup>™</sup> lite events are paired with half-day OnPOINT events.

Three times per year, a smaller version of IASA Xchange<sup>™</sup> is held virtually as IASA Xchange<sup>™</sup> lite. These one or two-day events provide engaging professional development opportunities for members, reaching them wherever they are, ensuring our members have regular, consistent educational opportunities to keep them abreast of industry trends, best practices, and lessons learned. IASA Xchange<sup>™</sup> lite events are paired with half-day OnPOINT events.

#### Includes:

- Customizable listing with banner
- Description with embedded video capabilities, downloadable resources, contacts, and live chat
- Zoom showcase (up to 100 participants)
- Reports of attendees who opted in
- Listing views
- Resource downloads stats
- Chat logs