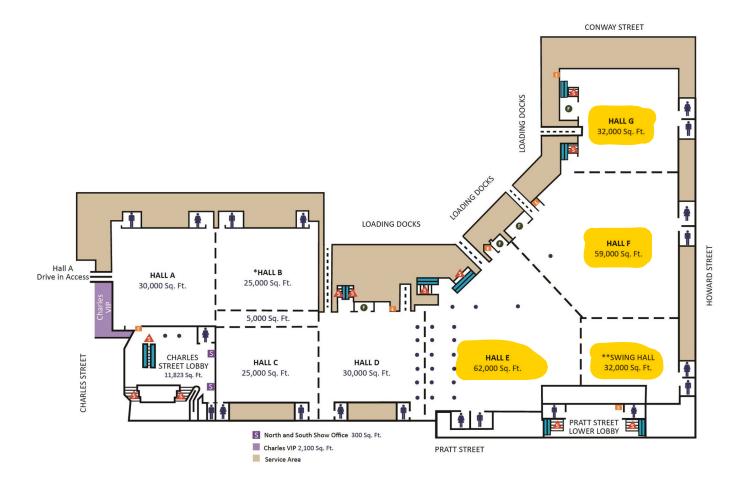

## Level 100 Exhibition Halls

- 300,000 total square feet
- Divides into 7 separate halls
- · Ceiling height 30 feet at the center
- · 26 covered loading docks
- Prefunction space, public telephones
- Elevators
- · Handicapped accessible

| Location           | <b>Square Footage</b> | Dimension                                                                      |
|--------------------|-----------------------|--------------------------------------------------------------------------------|
| Hall A             | 30,000                | 180.5'x167.5'                                                                  |
| Hall B             | 25,000                | 180.5'x140.5'                                                                  |
| Hall C             | 25,000                | 180.5'x140.5'                                                                  |
| Hall B/C (between) | 5,000                 | 180.5'x28'                                                                     |
| Hall D             | 30,000                | 185'x165.5'                                                                    |
| Hall E             | 62,000                | 165.75'x267.25'<br>[ triangle length: 210.00' ]<br>[ triangle width: 118.75' ] |
| Swing Hall         | 32,000                | 175.75'x165.75'<br>[ Pratt St. Entrance:57.5'x13.0' ]                          |
| Hall F             | 59,000                | 239.0x178.75'<br>[ triangle width: 115.00' ]                                   |
| Hall G             | 32,000                | 178.75'x177.50'                                                                |